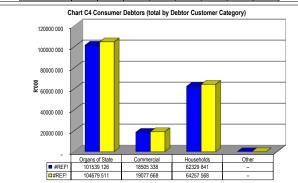

| Preparation                              | n Instructions                                          |
|------------------------------------------|---------------------------------------------------------|
| Municipality Name: LIM335                | Maruleng                                                |
| CFO Name: Ms                             | MF Sekgobela                                            |
| Tel:                                     | Fax:                                                    |
| E-Mail:                                  |                                                         |
| Reporting period: M12 Jun                | ne 🔻                                                    |
| MTREF: 2021                              | <b>▼</b> Budget Year: 2021/22                           |
| Does this municipality have Entities? No | ▼                                                       |
| If YES: Identify type of report:         | Municipality                                            |
|                                          | Name Votes & Sub-Votes                                  |
| Printing Instructions                    | Importants documents which provide essential assistance |
| Showing / Hiding Columns                 | MFMA Budget Circular 2011/12 Click to view              |
| Hide Reference columns on all sheets     | MBRR Budget Formats Guide Click to view                 |
| Hide Pre-audit columns on all sheets     | Dummy Budget Guide Click to view                        |
| Showing / Clearing Highlights            | Funding Compliance Guide Click to view                  |
| Clear Highlights on all sheets           | MFMA Return Forms Click to view                         |