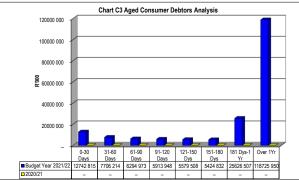

| Preparation                              | n Instructions                                          |
|------------------------------------------|---------------------------------------------------------|
| Municipality Name: LIM335                | Maruleng                                                |
| CFO Name: Ms                             | MF Sekgobela                                            |
| Tel:                                     | Fax:                                                    |
| E-Mail:                                  |                                                         |
| Reporting period: M12 Jun                | ne 🔻                                                    |
| MTREF: 2021                              | <b>▼</b> Budget Year: 2021/22                           |
| Does this municipality have Entities? No | ▼                                                       |
| If YES: Identify type of report:         | Municipality                                            |
|                                          | Name Votes & Sub-Votes                                  |
| Printing Instructions                    | Importants documents which provide essential assistance |
| Showing / Hiding Columns                 | MFMA Budget Circular 2011/12 Click to view              |
| Hide Reference columns on all sheets     | MBRR Budget Formats Guide Click to view                 |
| Hide Pre-audit columns on all sheets     | Dummy Budget Guide Click to view                        |
| Showing / Clearing Highlights            | Funding Compliance Guide Click to view                  |
| Clear Highlights on all sheets           | MFMA Return Forms Click to view                         |