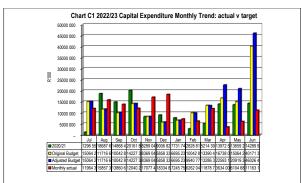

------------|-------------|-------------|-------------|-------------|--------------|----------|
|                    | 0-30 Days   | 31-60 Days  | 61-90 Days  | 91-120 Days | 121-150 Dys | 151-180 Dys | 181 Dys-1 Yr | Over 1Yr |
| Budget Year 2021/2 | 12 743      | 7 706       | 6 295       | 5 914       | 5 580       | 5 425       | 25 627       | 118 726  |
| 2020/21            | _           | _           | _           | _           | _           | _           | _            | _        |

| #REF!           | #RFF!   | #RFF!   |  |
|-----------------|---------|---------|--|
|                 |         |         |  |
| Organs of State | 101 539 | 104 680 |  |
| Commercial      | 18 505  | 19 078  |  |
| Households      | 62 330  | 64 258  |  |
| Other           | _       | _       |  |