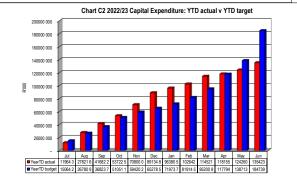

----------|-------------|-------------|-------------|-------------|--------------|----------|
|                    | 0-30 Days   | 31-60 Days  | 61-90 Days  | 91-120 Days | 121-150 Dys | 151-180 Dys | 181 Dys-1 Yr | Over 1Yr |
| Budget Year 2021/2 | 12 743      | 7 706       | 6 295       | 5 914       | 5 580       | 5 425       | 25 627       | 118 726  |
| 2020/21            | _           | _           | _           | _           | _           | _           | _            | _        |

| #REF!           | #RFF!   | #RFF!   |  |
|-----------------|---------|---------|--|
|                 |         |         |  |
| Organs of State | 101 539 | 104 680 |  |
| Commercial      | 18 505  | 19 078  |  |
| Households      | 62 330  | 64 258  |  |
| Other           | _       | _       |  |